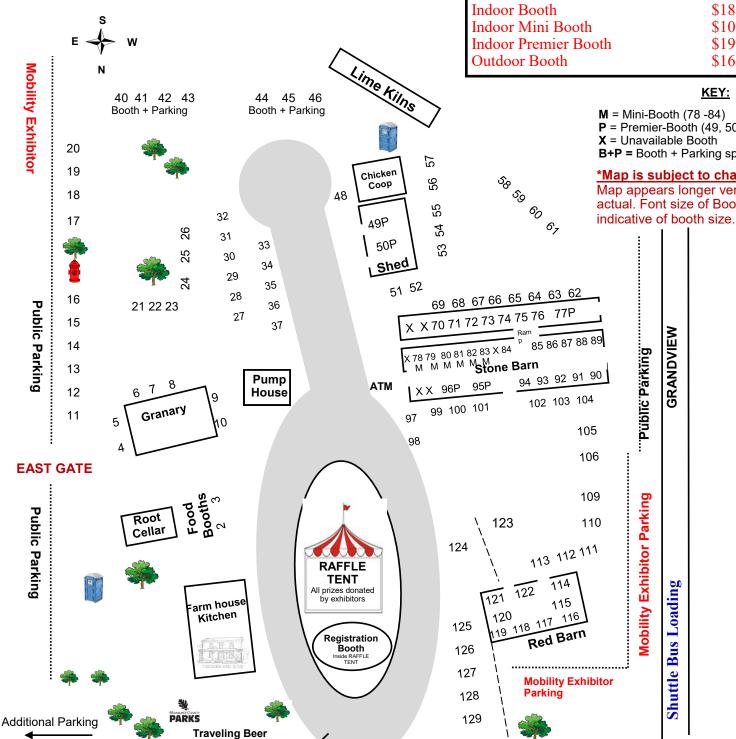

### **BOOTH NUMBERS**

Indoor booths Stone Barn 70-76, 84-94 Indoor Stone Barn Mini Booths 78-83 Indoor Red Barn Booths 114-122 **Indoor Premier Booths** 49, 50, 77, 95, 96

Garden

(Stone Barn and Machine Shed)

Indoor Booth \$160 Indoor Mini Booth \$85 **Indoor Premier Booth** \$175 Outdoor Booth \$140

PRICING January – March 31st

## AFTER MARCH 31<sup>ST</sup>

\$180 \$100 \$195 \$160

#### KEY:

 $\mathbf{M} = \text{Mini-Booth} (78 - 84)$ 

**P** = Premier-Booth (49, 50, 77, 95, 96)

X = Unavailable Booth

**B+P =** Booth + Parking spot

#### \*Map is subject to change.

Map appears longer vertically than actual. Font size of Booth # is NOT

**NORTH** 

**GRANGE AVENUE**